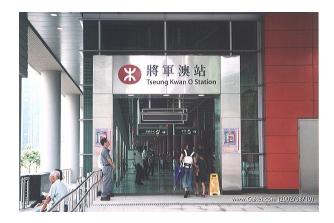

## HKUST Jockey Club Institute for Advanced Study

**Tips for Program Participants:** 

Route from Crowne Plaza Hong Kong Kowloon East / Holiday Inn Express Hong Kong Kowloon East to Lo Ka Chung Building, HKUST

1) Travel by MTR from Tseung Kwan O Station to Hang Hau Station









## 2) Locate Minibus Station to HKUST



1) Alight at Exit B1



3) Path to Minibus Station



2) Path to Hang Hau Station Public Transport Interchange



4) Minibus Station for Route No. 11 to Choi Hung (Recommended) or No. 11M

## Suggested Transportation: Minibus Route No. 11 Hang Hau MTR Station to Choi Hung (via HKUST)



Alight at South Entrance Bus Station (Inside HKUST Campus)





## Alternative: Minibus Route No. 11M (Hang Hau MTR Station to HKUST)