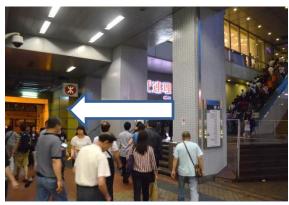

## 2) Locate Minibus Station to HKUST

1) Alight at Exit B1

3) Path to Minibus Station

2) Path to Hang Hau Station Public Transport Interchange

4) Minibus Station for Route No. 11 to Choi Hung (Recommended) or No. 11M