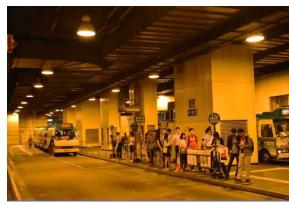

## Suggested Transportation: Minibus Route No. 11 Hang Hau MTR Station to Choi Hung (via HKUST)

Alight at South Entrance Bus Station (Inside HKUST Campus)

## Alternative: Minibus Route No. 11M (Hang Hau MTR Station to HKUST)