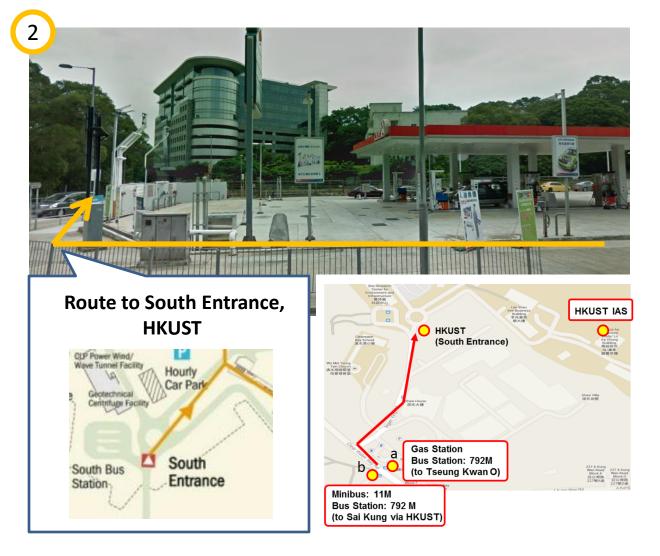

## Suggested Transportation: Minibus Route No. 11 Hang Hau MTR Station to Choi Hung (via HKUST)

Alight at South Entrance Bus Station (Inside HKUST Campus)

## Alternative: Minibus Route No. 11M (Hang Hau MTR Station to HKUST)