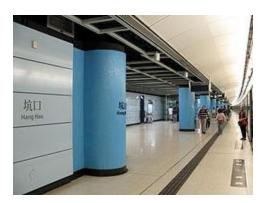

## HKUST Jockey Club Institute for Advanced Study

**Tips for Program Participants:** 

Route from Crowne Plaza Hong Kong Kowloon East / Holiday Inn Express Hong Kong Kowloon East to Lo Ka Chung Building, HKUST

1) Travel by MTR from Tseung Kwan O Station to Hang Hau Station









## 2) Locate Minibus Station to HKUST



1) Alight at Exit B1



3) Path to Minibus Station



2) Path to Hang Hau Station Public Transport Interchange



4) Minibus Station for Route No. 11 to Choi Hung (Recommended) or No. 11M

## Suggested Transportation: Minibus Route No. 11 Hang Hau MTR Station to Choi Hung (via HKUST)



Alight at South Entrance Bus Station (Inside HKUST Campus)





## Alternative: Minibus Route No. 11M (Hang Hau MTR Station to HKUST)