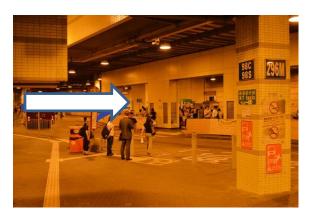

## 2) Locate Minibus Station to HKUST

1) Alight at Exit B1

3) Path to Minibus Station

2) Path to Hang Hau Station Public Transport Interchange

4) Minibus Station for Route No. 11 to Choi Hung (Recommended) or No. 11M