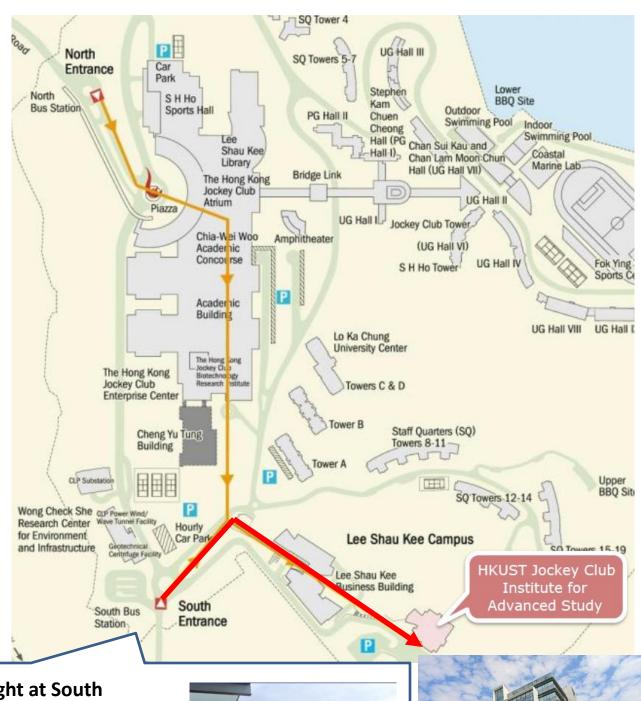

## HKUST Jockey Club Institute for Advanced Study

**Tips for Program Participants:** 

Route from Crowne Plaza Hong Kong Kowloon East / Holiday Inn Express Hong Kong Kowloon East to Lo Ka Chung Building, HKUST

## Suggested Transportation: Minibus Route No. 11 Hang Hau MTR Station to Choi Hung (via HKUST)

Alight at South Entrance Bus Station (Inside HKUST Campus)