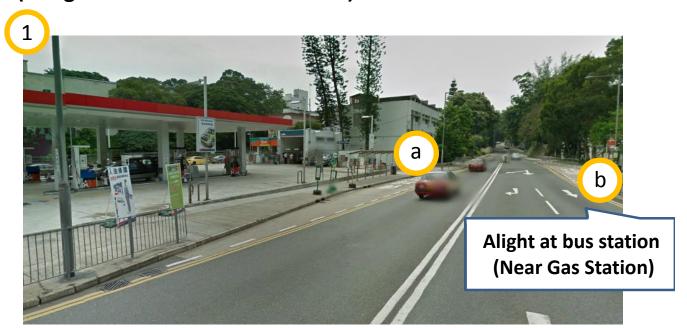

## Suggested Transportation: Minibus Route No. 11 Hang Hau MTR Station to Choi Hung (via HKUST)

Alight at South Entrance Bus Station (Inside HKUST Campus)