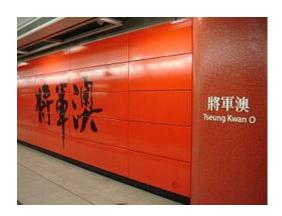

## HKUST Jockey Club Institute for Advanced Study

**Tips for Program Participants:** 

Route from Crowne Plaza Hong Kong Kowloon East / Holiday Inn Express Hong Kong Kowloon East to Lo Ka Chung Building, HKUST

1) Travel by MTR from Tseung Kwan O Station to Hang Hau Station









## 2) Locate Minibus Station to HKUST



1) Alight at Exit B1



3) Path to Minibus Station



2) Path to Hang Hau Station Public Transport Interchange



4) Minibus Station for Route No. 11 to Choi Hung (Recommended) or No. 11M

## Suggested Transportation: Minibus Route No. 11 Hang Hau MTR Station to Choi Hung (via HKUST)



Alight at South Entrance Bus Station (Inside HKUST Campus)





## Alternative: Minibus Route No. 11M (Hang Hau MTR Station to HKUST)